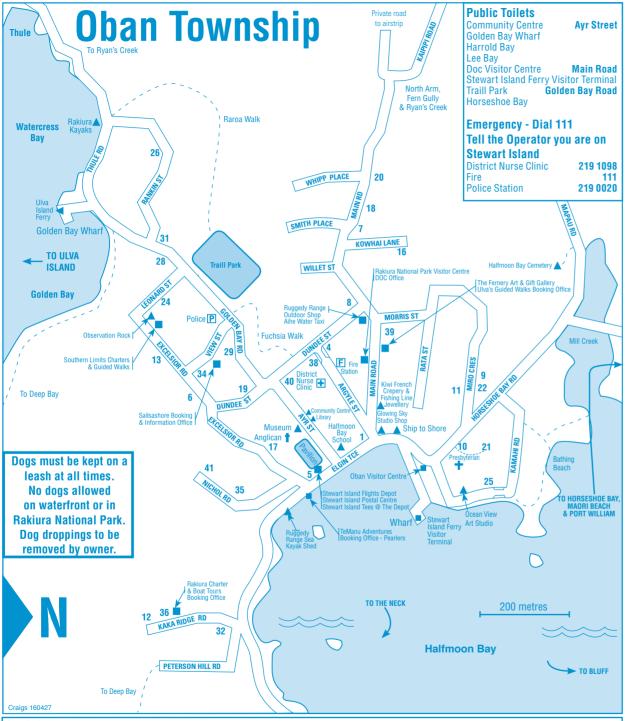

\* indicates accommodation outside the township map. You will find these places on the reverse map.

| (       | Iban, Stewart                           | Csland                        |
|---------|-----------------------------------------|-------------------------------|
|         |                                         |                               |
| AC<br>* | commodation                             | [02] 240 4077                 |
| 1       | Akamoana<br>Bay Matal                   | [03] 219 1077                 |
|         | Bay Motel                               | [03] 219 1119                 |
| 5       | Bellbird Cottage                        | [03] 219 1330                 |
|         | Bunkers Backpackers                     | [03] 219 1160<br>027 302 9099 |
| 7<br>*  | Cowleys Holiday Home Deep Bay Apartment | [03] 219 1271                 |
| k       | Deep Bay Cabin                          | [03] 219 1271                 |
| k       | Evening Cove Holiday Home               | [03] 219 1552                 |
| 31      | Glendaruel B & B                        | [03] 219 1092                 |
|         | Greenvale B & B                         | [03] 219 1357                 |
| 9       | Jimmy's Cottages                        | [03]219 0056                  |
|         | Jo & Andy's B & B                       | [03] 219 1230                 |
| 11      | Kaka Retreat Motel                      | [03] 219 1252                 |
| 12      | Kaka Ridge Lodge                        | [03] 219 1330                 |
| 13      | Kakapo Cottage                          | [09] 486 3133                 |
|         | Kereru House                            | [03] 219 1531                 |
| 16      | Kowhai Lane Holiday Home                | 0800 783 9278                 |
| 16      | Kowhai Lane Self Contained Apartmen     |                               |
| 17      | Latt 47 Cottage                         | [03] 219 1330                 |
| 18      | Letterbox House                         | [03] 219 1119                 |
| 3       | Lettuce Inn                             | [03] 219 1363                 |
| k       | Lonnekers                               | [03] 219 1188                 |
| 19      | Ngahere                                 | [03] 219 1414                 |
| 20      | Oban Lodge                              | [03] 218 8727                 |
| 24      | Observation Rock Lodge                  | [03] 219 1444                 |
| k       | Pania Lodge                             | 021 325 186                   |
| 21      | Pilgrim Cottage                         | [03] 219 1144                 |
| k       | Port of Call B & B                      | [03] 219 1394                 |
| 22      | Rakiura Lodge                           | [03] 219 1003                 |
| k       | Rakiura Retreat Motel                   | [03] 219 1096                 |
| 25      | Rose Cottage                            | [03] 230 4263                 |
| 34      | Sails Ashore Boutique B & B             | 0800 783 9278                 |
| k       | Seabreeze Cottage                       | 021 259 4709                  |
| k       | Seafarers                               | [03] 219 1167                 |
|         | Skips                                   | [03] 219 1491                 |
|         | Stewart Island Backpackers              | [03] 219 1114                 |
|         | Stewart Island Lodge B & B              | [03] 219 0079                 |
| 1       | South Sea Hotel                         | [03] 219 1059                 |
| 36      | Te Tahi B & B                           | [03] 219 1487                 |
| k       | The Bach                                | [03] 219 1394                 |
|         | The View [Backpackers & or Self Cateri  |                               |
| 28      | Treehouse Crib                          | [03] 356 3324                 |

29 Turner Cottage

5 YHA Stewart Island - The Beach House[03] 249 7847

| Information & Activity Operators                 |               |  |  |  |
|--------------------------------------------------|---------------|--|--|--|
| Aihe Eco Chariers, Water Taxi, Inlet Cruises     | [03] 219 1066 |  |  |  |
| Aurora Charters                                  | [03] 219 1026 |  |  |  |
| Bravo Adventure Cruises                          | [03] 219 1144 |  |  |  |
| Department of Conservation                       | [03] 219 0002 |  |  |  |
| Elwing Discoveries                               | 027 276 8817  |  |  |  |
| Invercargill i-SITE                              | [03] 211 0895 |  |  |  |
| Lo Loma Fishing Charters                         | [03] 219 1141 |  |  |  |
| Nature & Paterson Inlet Cruises                  | [03] 219 0034 |  |  |  |
| Oban Visitor Centre                              | [03] 219 0056 |  |  |  |
| Rakiura Charters & Boat Tours                    | 0800 725 487  |  |  |  |
| Rakiura Helicopters- Fern Gully Heliport         | [03] 219 1155 |  |  |  |
| Rakiura Kayaks                                   | [03]219 1137  |  |  |  |
| Rakiura National Park Visitor Centre             | [03] 219 0009 |  |  |  |
| Ruggedy Range - Guided Walks, Birding, Kayak     |               |  |  |  |
| Sailsashore Booking & Information Office         |               |  |  |  |
| · ·                                              | 0800 783 9278 |  |  |  |
| Sails Ulva Island Guided Walks                   | 0800 783 9278 |  |  |  |
| Seaview Water Taxi                               | [03] 219 1014 |  |  |  |
| Southern Isle Charters                           | [03] 219 1133 |  |  |  |
| Southern Limits Charters & Guided Walks          | [03] 219 1234 |  |  |  |
| Stewart Island Experience Tours                  | [03] 219 0056 |  |  |  |
| Stewart Island Ferry Service                     | [03] 219 0034 |  |  |  |
| Stewart Island Fishing                           | [03] 219 1334 |  |  |  |
| Stewart Island Rental Services                   | [03] 219 0056 |  |  |  |
| Stewart Island Water Taxi & Eco Guiding          | 0800 469 283  |  |  |  |
| Stewart Island Flights Depot                     | [03] 219 1090 |  |  |  |
| Stewart Island Helicopters                       | [03] 212 7700 |  |  |  |
| Stewart Island Ferry Visitor Terminal            | [03] 219 0034 |  |  |  |
| Stewart Island Travel Activities, Booking Agency | [03] 219 1066 |  |  |  |
| Te Manu Adventures Booking Office                | [03] 219 1390 |  |  |  |
| Ulva Ferry                                       | [03] 219 1013 |  |  |  |
| Ulva's Guided Walks Booking Office               | [03] 219 1216 |  |  |  |
| Services                                         |               |  |  |  |
| Fishing Line Jewellery                           | [03] 219 1422 |  |  |  |
| Glowing Skies Studio Shop                        | [03] 219 1518 |  |  |  |
| Kiwi French Crepery                              | [03] 219 1422 |  |  |  |
| Locations - WM Todd & Co [D Smith]               |               |  |  |  |
| Oban Visitors Centre                             | [03] 219 0056 |  |  |  |
| Ocean View Art Studio                            | [03] 219 1313 |  |  |  |
| Pearlers Cafe                                    | [03] 219 1390 |  |  |  |
| Public Telephone - Main Road opp DOC Offices     |               |  |  |  |
| Rakiura National Park Visitors Centre            |               |  |  |  |
| Rakiura Museum                                   | [03] 219 1221 |  |  |  |
| Ruggedy Range - Outdoor Adventure Shop & Hire    | [03] 219 1066 |  |  |  |
| Ship to Shore Four Square Supermarket            |               |  |  |  |

South Sea Hotel Restaurant & Bar

**Stewart Island Community Centre** 

The Fernery - Gallery & Gift Shop

Stewart Island Tees @ the Flight Centre 027 521 1895

**Stewart Island Pavilion** 

The Perfect Dinner

[03] 219 1394

[03] 219 1059

[03] 219 1477

[03] 219 1014

[03] 219 1444

[03] 219 1453